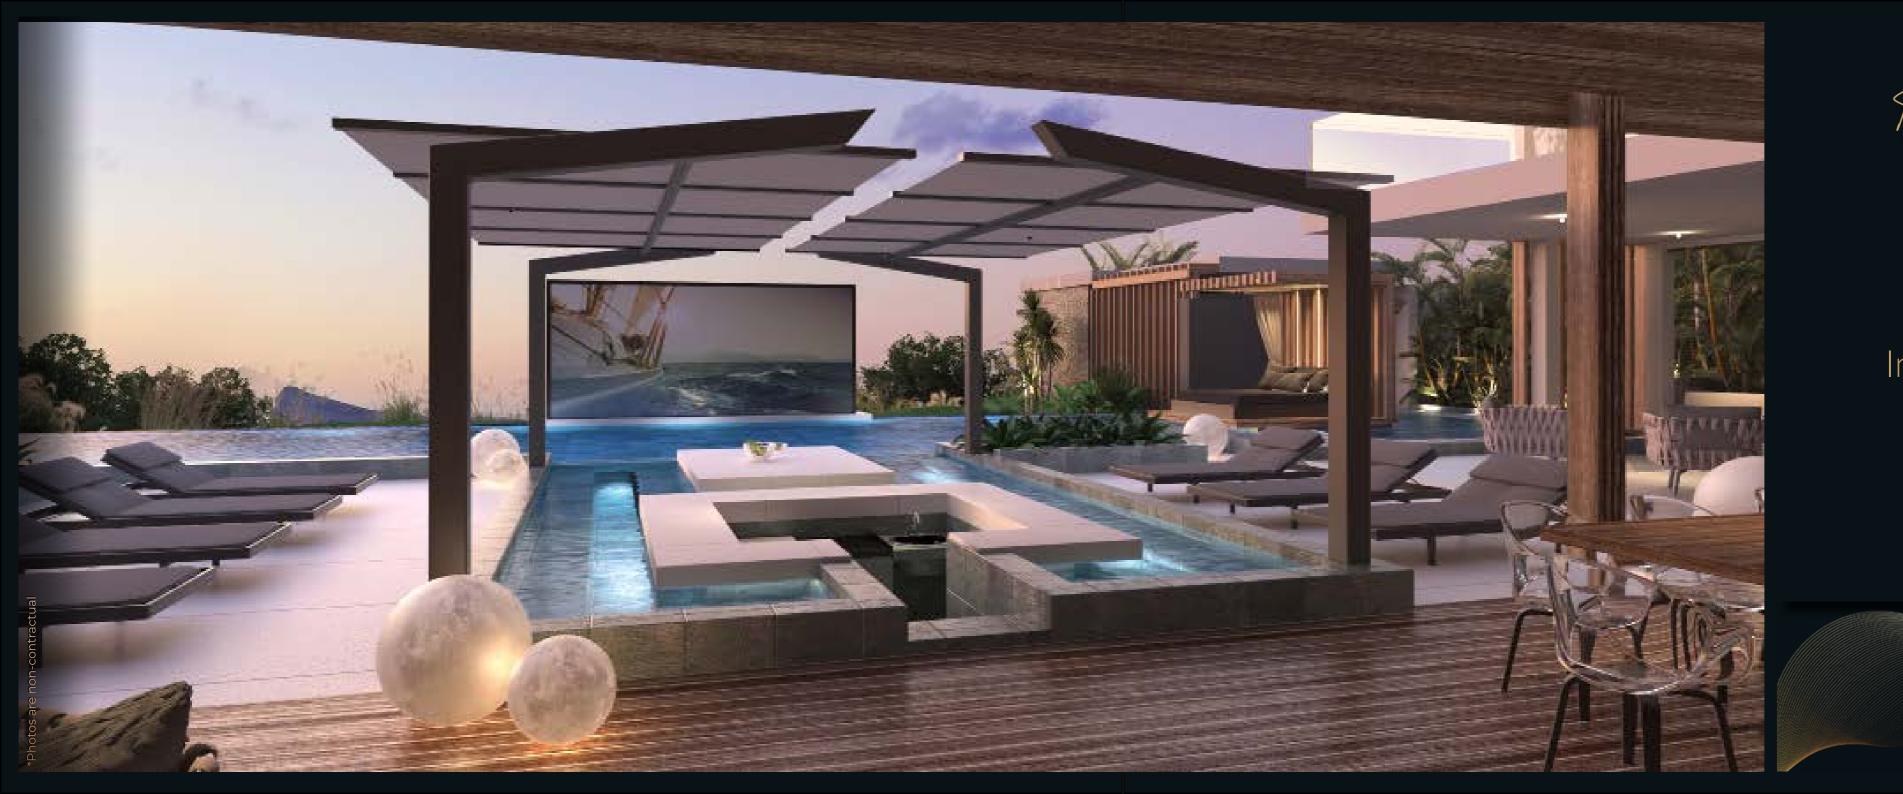

Living Room

Floor, wall & niture finishes

Office/Family room

Floor, wall & furniture finishes

Terrace / Pool area