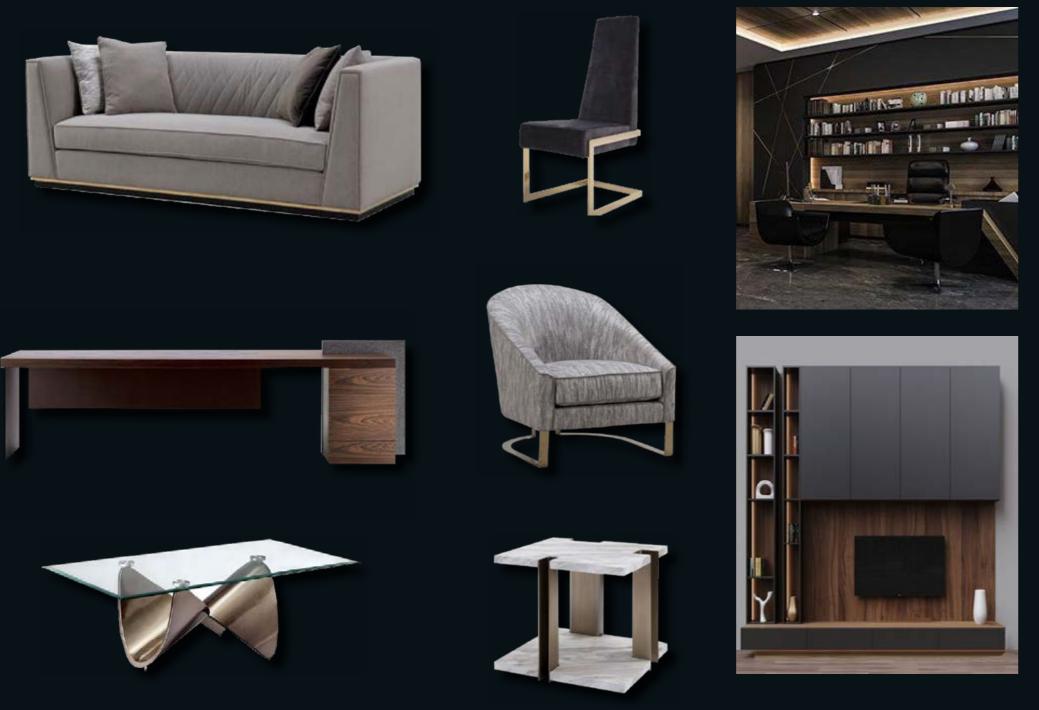

### Tailor made creations & know-how

2 Bedrooms Villa

Front view

Ambiance & Decoration

Master Bedroom

Master Bathroom

\*Photos are non-contractual - they may differ from the actual product in details and colour.

Living Room

Floor, wall & niture finishes

Office/Family room

Floor, wall & furniture finishes

Terrace / Pool area