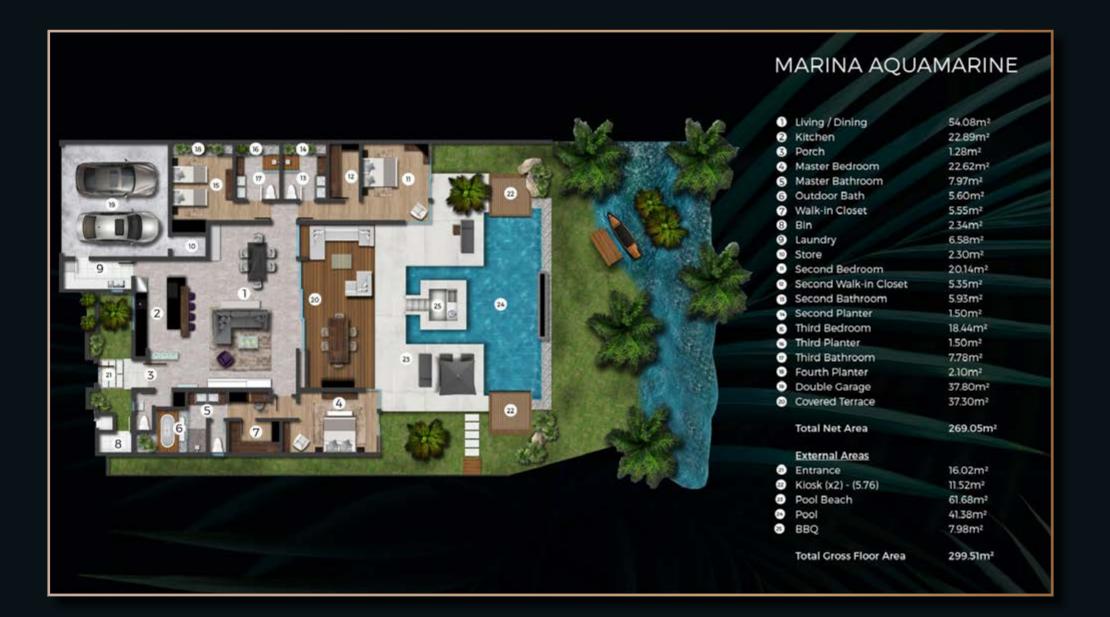

fort within reach

living Room





### Signature

Intimate & subdued atmosphere

Litchen



Signature

Unforgettable living experience

Sarbecue





### MARINA SIGNATURE

316.71 m<sup>2</sup> 323.38 m<sup>2</sup>

8.37 m<sup>2</sup>

18.86 m<sup>2</sup>

21.90 m<sup>2</sup>

13.51 m<sup>2</sup>

14.62 m<sup>2</sup>

15.20 m<sup>2</sup>

14.25 m<sup>2</sup>

22.44 m<sup>2</sup>

5.17 m<sup>2</sup>

5.28 m<sup>2</sup>

29.54 m<sup>2</sup>

21.03 m<sup>2</sup>

4.02 m<sup>2</sup>

7.20 m<sup>2</sup>

11.81 m<sup>2</sup>

19.30 m<sup>2</sup>

4.02 m<sup>2</sup>

7.20 m<sup>2</sup>

4.72 m<sup>2</sup>

29.29 m<sup>2</sup>

38.98 m²







### A subtle touch of elegance

4 Bedrooms Villa

Front view











### Lognamarine

## Indulge in a luxurious lifestyle

3 Bedrooms Villa

Front view







### Tailor made creations & know-how

2 Bedrooms Villa

Front view







Ambiance & Decoration









Master Bedroom

















Master Bathroom

\*Photos are non-contractual - they may differ from the actual product in details and colour.







Living Room





Floor, wall & niture finishes









Office/Family room





Floor, wall & furniture finishes



Terrace / Pool area



# Signature