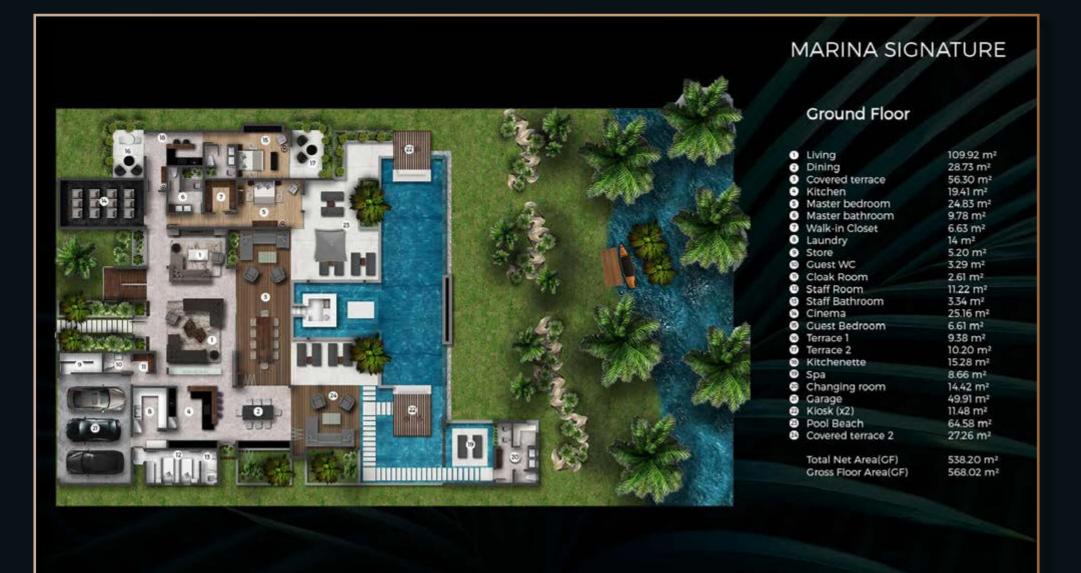

### MARINA SIGNATURE

316.71 m<sup>2</sup> 323.38 m<sup>2</sup>

8.37 m<sup>2</sup>

18.86 m<sup>2</sup>

21.90 m<sup>2</sup>

13.51 m<sup>2</sup>

14.62 m<sup>2</sup>

15.20 m<sup>2</sup>

14.25 m<sup>2</sup>

22.44 m<sup>2</sup>

5.17 m<sup>2</sup>

5.28 m<sup>2</sup>

29.54 m<sup>2</sup>

21.03 m<sup>2</sup>

4.02 m<sup>2</sup>

7.20 m<sup>2</sup>

11.81 m<sup>2</sup>

19.30 m<sup>2</sup>

4.02 m<sup>2</sup>

7.20 m<sup>2</sup>

4.72 m<sup>2</sup>

29.29 m<sup>2</sup>

38.98 m²