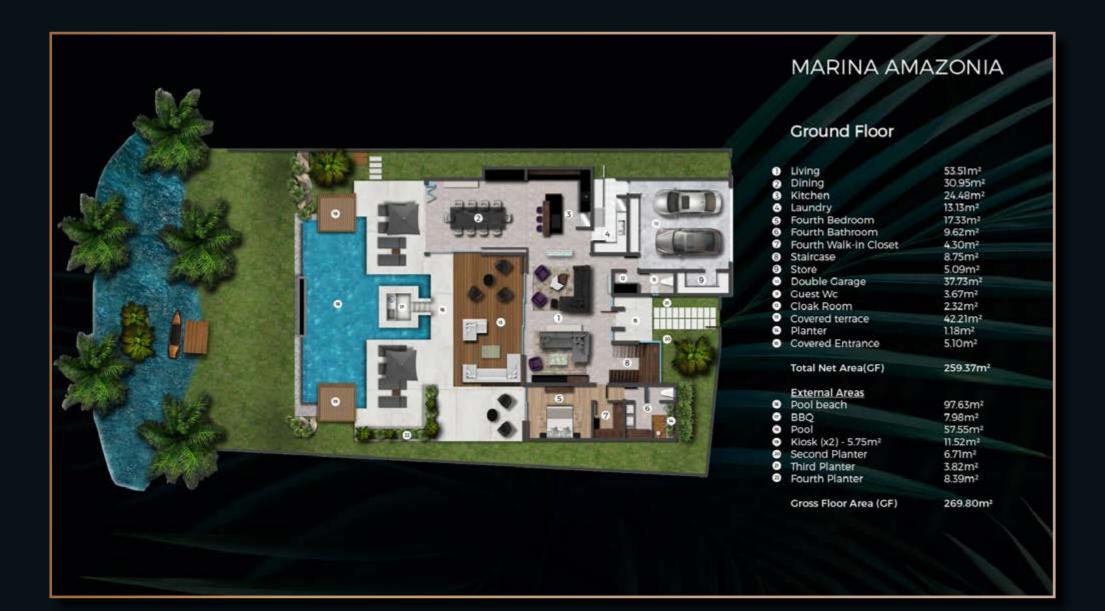

### MARINA SIGNATURE

316.71 m<sup>2</sup> 323.38 m<sup>2</sup>

8.37 m<sup>2</sup>

18.86 m<sup>2</sup>

21.90 m<sup>2</sup>

13.51 m<sup>2</sup>

14.62 m<sup>2</sup>

15.20 m<sup>2</sup>

14.25 m<sup>2</sup>

22.44 m<sup>2</sup>

5.17 m<sup>2</sup>

5.28 m<sup>2</sup>

29.54 m<sup>2</sup>

21.03 m<sup>2</sup>

4.02 m<sup>2</sup>

7.20 m<sup>2</sup>

11.81 m<sup>2</sup>

19.30 m<sup>2</sup>

4.02 m<sup>2</sup>

7.20 m<sup>2</sup>

4.72 m<sup>2</sup>

29.29 m<sup>2</sup>

38.98 m²