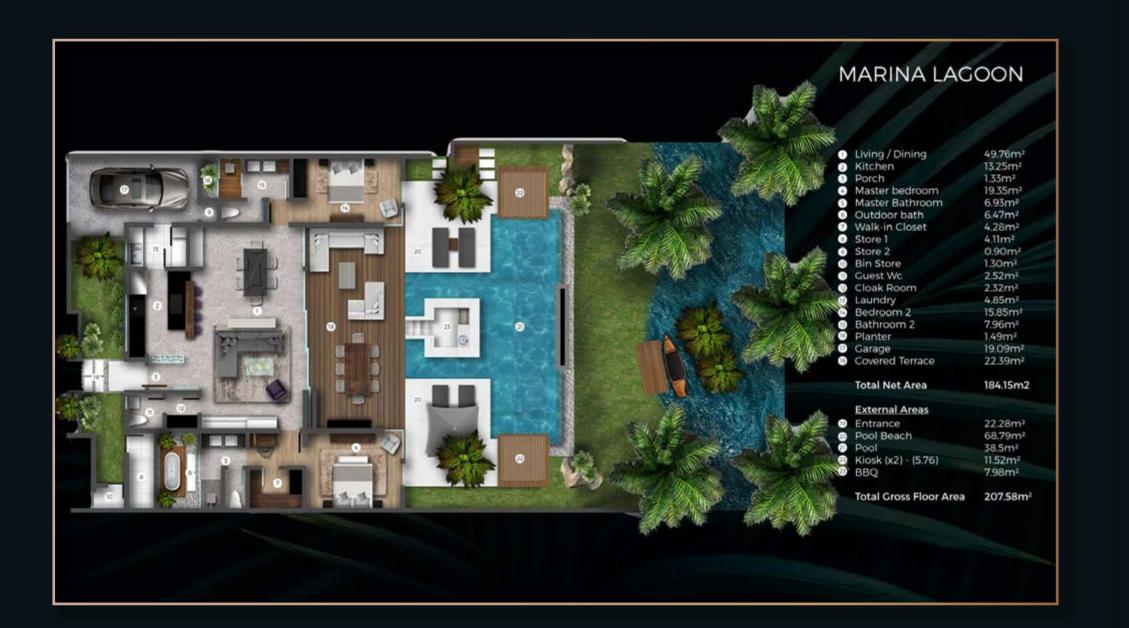

here

Litchen



Signature

Unforgettable living experience

Sarbecue





### MARINA SIGNATURE

316.71 m<sup>2</sup> 323.38 m<sup>2</sup>

8.37 m<sup>2</sup>

18.86 m<sup>2</sup>

21.90 m<sup>2</sup>

13.51 m<sup>2</sup>

14.62 m<sup>2</sup>

15.20 m<sup>2</sup>

14.25 m<sup>2</sup>

22.44 m<sup>2</sup>

5.17 m<sup>2</sup>

5.28 m<sup>2</sup>

29.54 m<sup>2</sup>

21.03 m<sup>2</sup>

4.02 m<sup>2</sup>

7.20 m<sup>2</sup>

11.81 m<sup>2</sup>

19.30 m<sup>2</sup>

4.02 m<sup>2</sup>

7.20 m<sup>2</sup>

4.72 m<sup>2</sup>

29.29 m<sup>2</sup>

38.98 m²







### A subtle touch of elegance

4 Bedrooms Villa

Front view











### Lognamarine

## Indulge in a luxurious lifestyle

3 Bedrooms Villa

Front view







### Tailor made creations & know-how

2 Bedrooms Villa

Front view







Ambiance & Decoration









Master Bedroom

















Master Bathroom

\*Photos are non-contractual - they may differ from the actual product in details and colour.







Living Room





Floor, wall & niture finishes









Office/Family room





Floor, wall & furniture finishes



Terrace / Pool area



# Signature