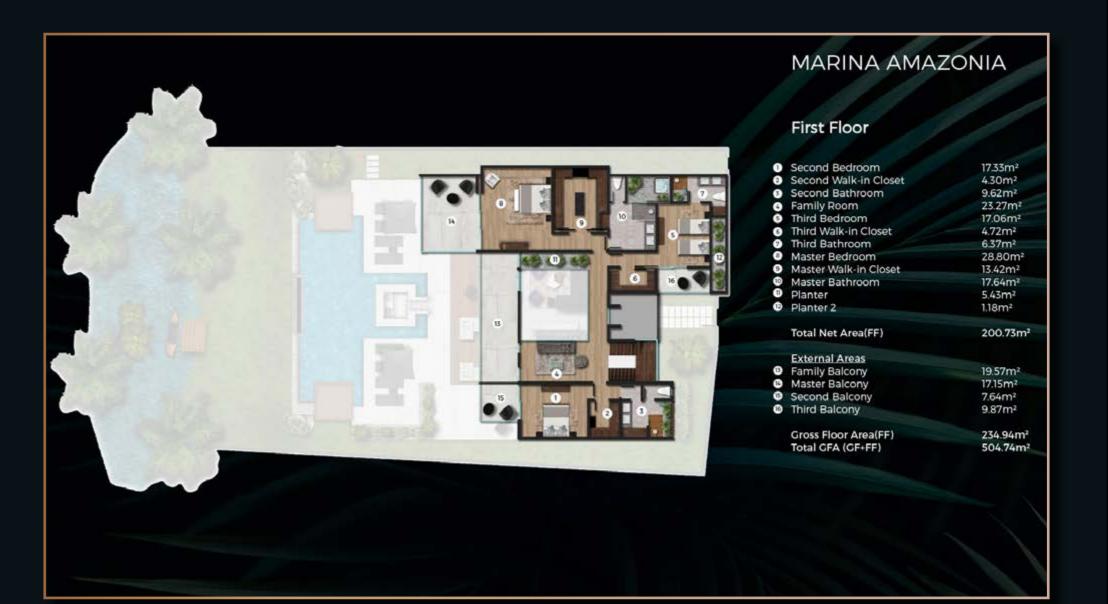

### MARINA SIGNATURE

316.71 m<sup>2</sup> 323.38 m<sup>2</sup>

8.37 m<sup>2</sup>

18.86 m<sup>2</sup>

21.90 m<sup>2</sup>

13.51 m<sup>2</sup>

14.62 m<sup>2</sup>

15.20 m<sup>2</sup>

14.25 m<sup>2</sup>

22.44 m<sup>2</sup>

5.17 m<sup>2</sup>

5.28 m<sup>2</sup>

29.54 m<sup>2</sup>

21.03 m<sup>2</sup>

4.02 m<sup>2</sup>

7.20 m<sup>2</sup>

11.81 m<sup>2</sup>

19.30 m<sup>2</sup>

4.02 m<sup>2</sup>

7.20 m<sup>2</sup>

4.72 m<sup>2</sup>

29.29 m<sup>2</sup>

38.98 m²