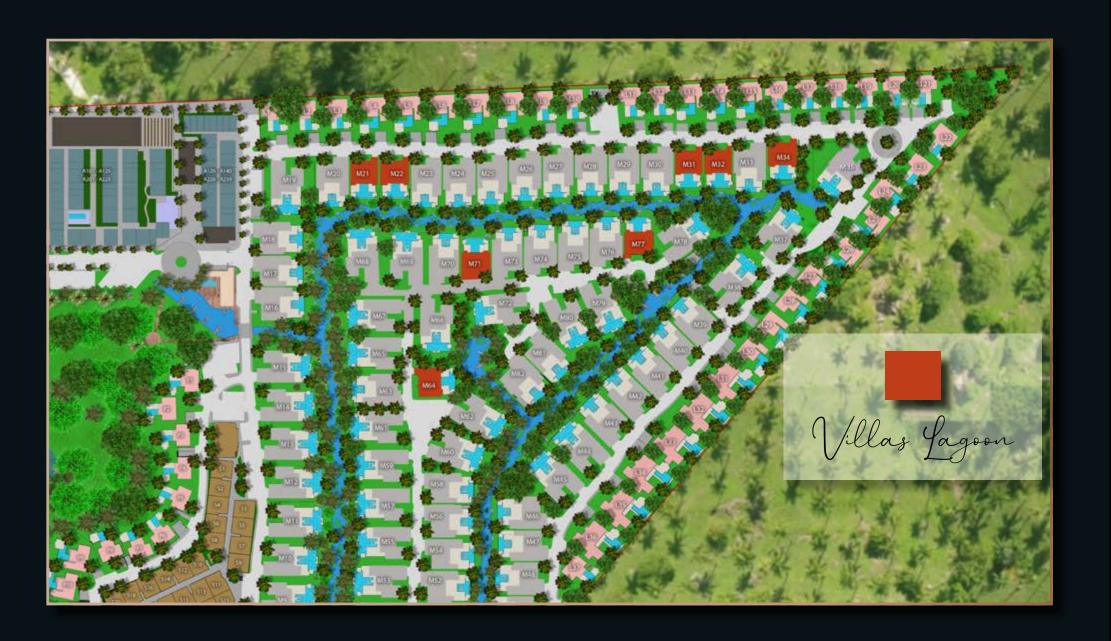

re

Litchen



Signature

Unforgettable living experience

Sarbecue





### MARINA SIGNATURE

316.71 m<sup>2</sup> 323.38 m<sup>2</sup>

8.37 m<sup>2</sup>

18.86 m<sup>2</sup>

21.90 m<sup>2</sup>

13.51 m<sup>2</sup>

14.62 m<sup>2</sup>

15.20 m<sup>2</sup>

14.25 m<sup>2</sup>

22.44 m<sup>2</sup>

5.17 m<sup>2</sup>

5.28 m<sup>2</sup>

29.54 m<sup>2</sup>

21.03 m<sup>2</sup>

4.02 m<sup>2</sup>

7.20 m<sup>2</sup>

11.81 m<sup>2</sup>

19.30 m<sup>2</sup>

4.02 m<sup>2</sup>

7.20 m<sup>2</sup>

4.72 m<sup>2</sup>

29.29 m<sup>2</sup>

38.98 m²







### A subtle touch of elegance

4 Bedrooms Villa

Front view











### Lognamarine

## Indulge in a luxurious lifestyle

3 Bedrooms Villa

Front view







### Tailor made creations & know-how

2 Bedrooms Villa

Front view







Ambiance & Decoration









Master Bedroom

















Master Bathroom

\*Photos are non-contractual - they may differ from the actual product in details and colour.







Living Room





Floor, wall & niture finishes









Office/Family room





Floor, wall & furniture finishes



Terrace / Pool area



# Signature