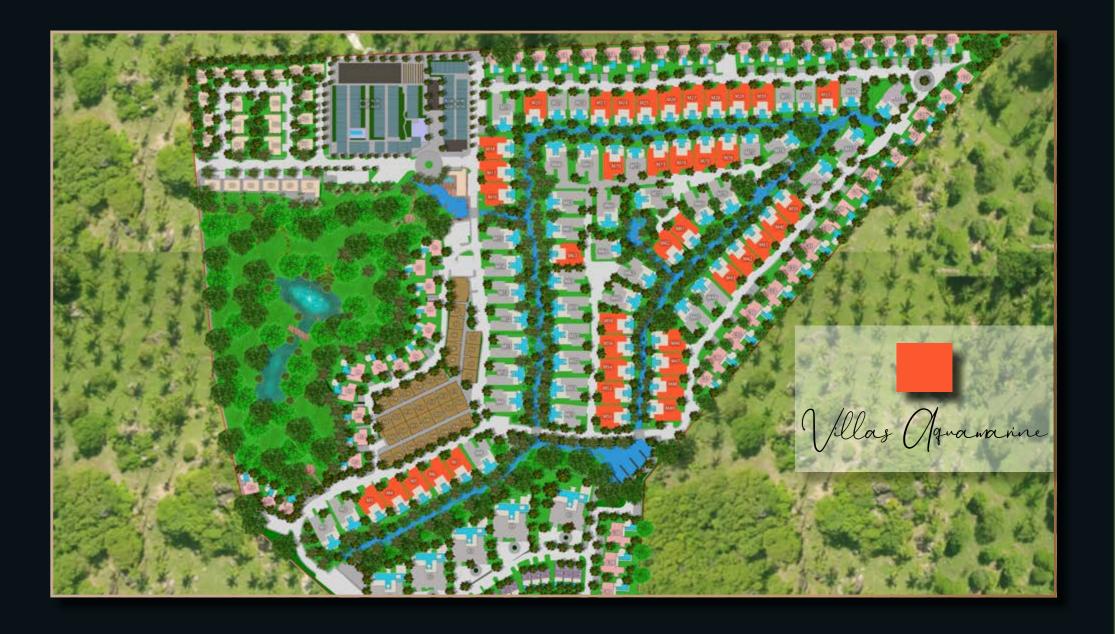

rt within reach

living Room





### Signature

Intimate & subdued atmosphere

Litchen



Signature

Unforgettable living experience

Sarbecue





### MARINA SIGNATURE

316.71 m<sup>2</sup> 323.38 m<sup>2</sup>

8.37 m<sup>2</sup>

18.86 m<sup>2</sup>

21.90 m<sup>2</sup>

13.51 m<sup>2</sup>

14.62 m<sup>2</sup>

15.20 m<sup>2</sup>

14.25 m<sup>2</sup>

22.44 m<sup>2</sup>

5.17 m<sup>2</sup>

5.28 m<sup>2</sup>

29.54 m<sup>2</sup>

21.03 m<sup>2</sup>

4.02 m<sup>2</sup>

7.20 m<sup>2</sup>

11.81 m<sup>2</sup>

19.30 m<sup>2</sup>

4.02 m<sup>2</sup>

7.20 m<sup>2</sup>

4.72 m<sup>2</sup>

29.29 m<sup>2</sup>

38.98 m²







### A subtle touch of elegance

4 Bedrooms Villa

Front view











### Lognamarine

## Indulge in a luxurious lifestyle

3 Bedrooms Villa

Front view







### Tailor made creations & know-how

2 Bedrooms Villa

Front view







Ambiance & Decoration









Master Bedroom

















Master Bathroom

\*Photos are non-contractual - they may differ from the actual product in details and colour.







Living Room





Floor, wall & niture finishes









Office/Family room





Floor, wall & furniture finishes



Terrace / Pool area



# Signature