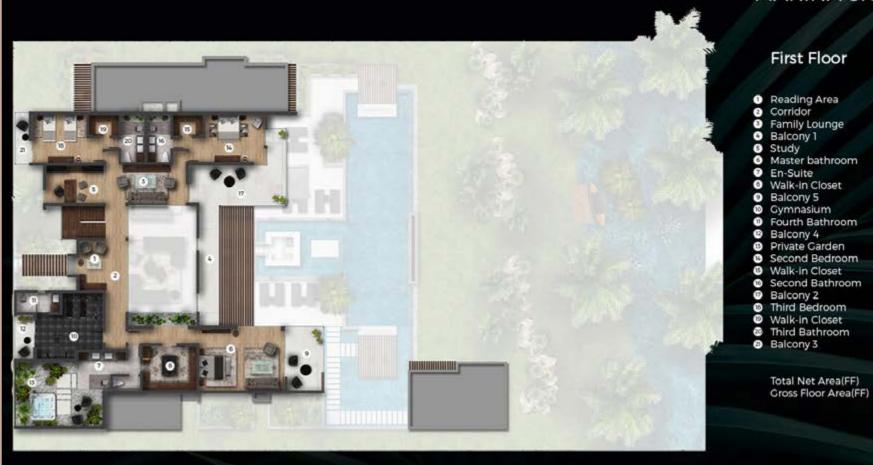

### MARINA SIGNATURE

316.71 m<sup>2</sup> 323.38 m<sup>2</sup>

8.37 m<sup>2</sup>

18.86 m<sup>2</sup>

21.90 m<sup>2</sup>

13.51 m<sup>2</sup>

14.62 m<sup>2</sup>

15.20 m<sup>2</sup>

14.25 m<sup>2</sup>

22.44 m<sup>2</sup>

5.17 m<sup>2</sup>

5.28 m<sup>2</sup>

29.54 m<sup>2</sup>

21.03 m<sup>2</sup>

4.02 m<sup>2</sup>

7.20 m<sup>2</sup>

11.81 m<sup>2</sup>

19.30 m<sup>2</sup>

4.02 m<sup>2</sup>

7.20 m<sup>2</sup>

4.72 m<sup>2</sup>

29.29 m<sup>2</sup>

38.98 m²