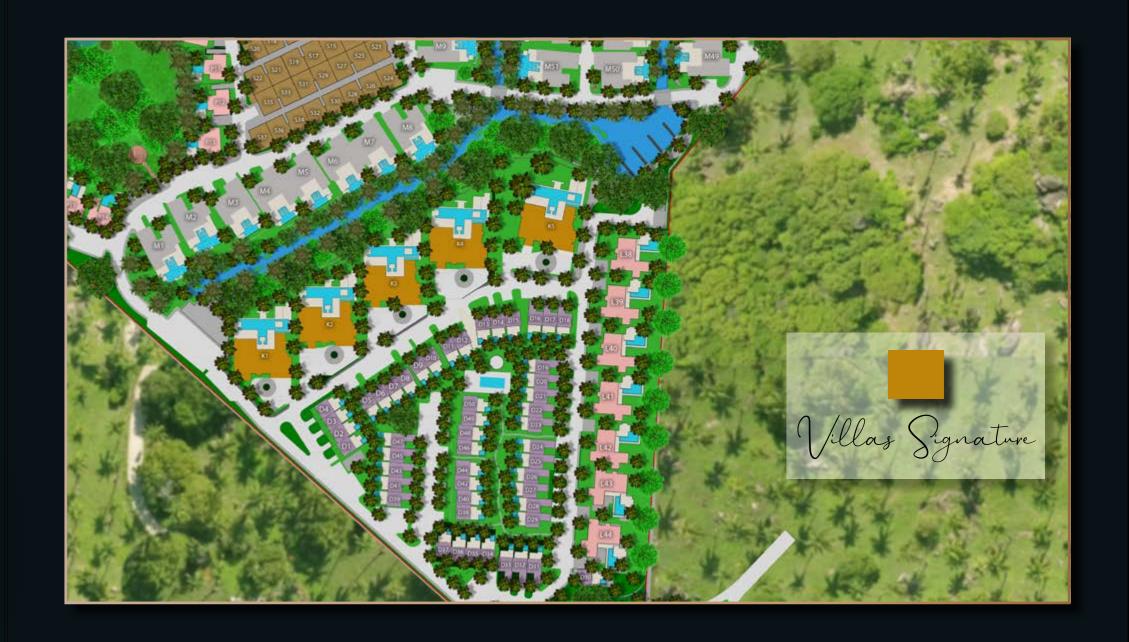

Marina Villas



# Let us guide you home

Entrance









Ultimate comfort within reach

living Room





### Signature

Intimate & subdued atmosphere

Litchen



Signature

Unforgettable living experience

Sarbecue





### MARINA SIGNATURE

316.71 m<sup>2</sup> 323.38 m<sup>2</sup>

8.37 m<sup>2</sup>

18.86 m<sup>2</sup>

21.90 m<sup>2</sup>

13.51 m<sup>2</sup>

14.62 m<sup>2</sup>

15.20 m<sup>2</sup>

14.25 m<sup>2</sup>

22.44 m<sup>2</sup>

5.17 m<sup>2</sup>

5.28 m<sup>2</sup>

29.54 m<sup>2</sup>

21.03 m<sup>2</sup>

4.02 m<sup>2</sup>

7.20 m<sup>2</sup>

11.81 m<sup>2</sup>

19.30 m<sup>2</sup>

4.02 m<sup>2</sup>

7.20 m<sup>2</sup>

4.72 m<sup>2</sup>

29.29 m<sup>2</sup>

38.98 m²







### A subtle touch of elegance

4 Bedrooms Villa

Front view











### Lognamarine

## Indulge in a luxurious lifestyle

3 Bedrooms Villa

Front view







### Tailor made creations & know-how

2 Bedrooms Villa

Front view







Ambiance & Decoration









Master Bedroom

















Master Bathroom

\*Photos are non-contractual - they may differ from the actual product in details and colour.







Living Room





Floor, wall & niture finishes









Office/Family room





Floor, wall & furniture finishes



Terrace / Pool area



# Signature