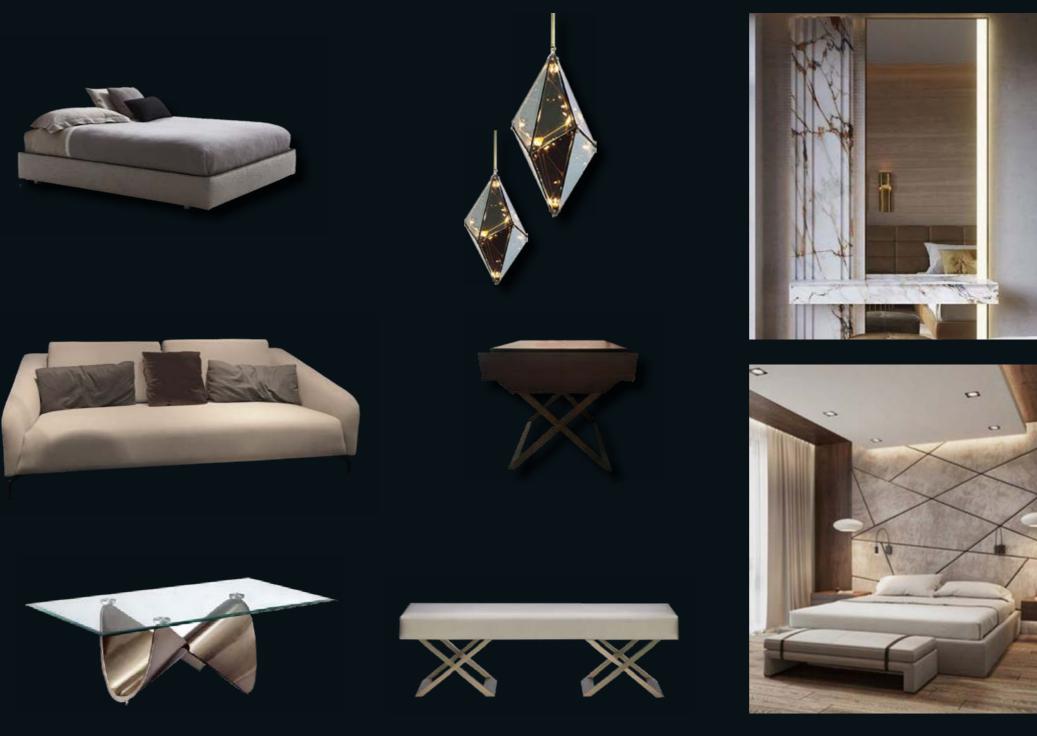

### Tailor made creations & know-how

2 Bedrooms Villa

Front view

Ambiance & Decoration

Master Bedroom

Master Bathroom

\*Photos are non-contractual - they may differ from the actual product in details and colour.