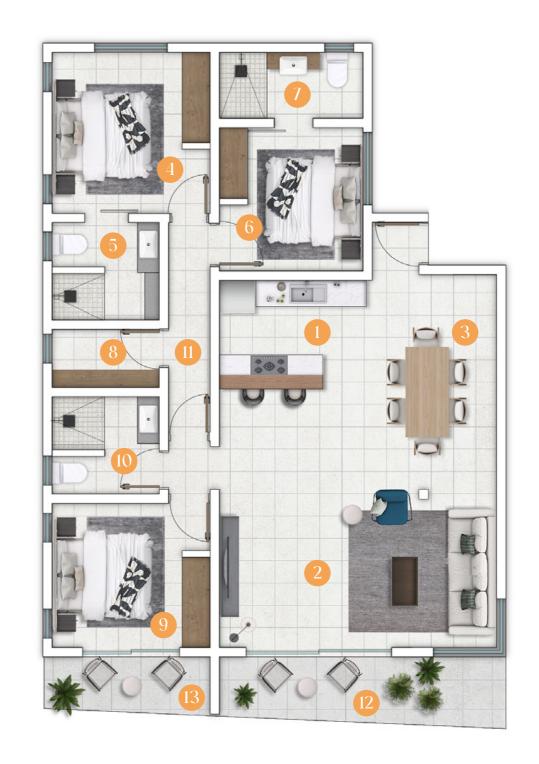

### APARTMENT TYPE AT GROUND FLOOR

| SURFACE AREA |                        | $(M^2)$ |
|--------------|------------------------|---------|
| 1            | Kitchen                | 14.0    |
| 2            | Living                 | 18.0    |
| 3            | Dining                 | 14.0    |
| 4            | Bedroom 1              | 11.0    |
| 5            | Bath 1                 | 5.0     |
| 6            | Bedroom 2              | 9.0     |
| 7            | Bath 2                 | 4.0     |
| 8            | Laundry                | 3.0     |
| 9            | Master Bedroom         | 10.0    |
| 10           | Master Bathroom        | 5.0     |
| 11           | Walk In                | 4.0     |
|              | Total Net Covered Area | 97.0    |
| 12           | Terrace 1              | 8.0     |
| 13           | Terrace 2              | 4.0     |
|              | Total Area             | 110.0   |