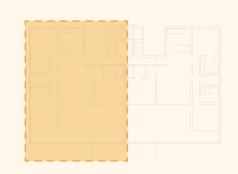

#### APARTMENT TYPE A9

PENTHOUSE & Private Roof Top

| SURFACE AREA |                  | $(M^2)$ |
|--------------|------------------|---------|
| 1            | Living           | 19.0    |
| 2            | Bedroom 1        | 11.0    |
| 3            | Bath 1           | 5.0     |
| 4            | Kitchen          | 7.0     |
| 5            | Dining           | 7.0     |
| 6            | Bath 2           | 5.0     |
| 7            | Bedroom 2        | 11.0    |
| 8            | Laundry          | 3.0     |
| 9            | Bath 3           | 4.0     |
| 10           | Bedroom 3        | 13.0    |
| 11           | Terrace          | 48.0    |
| 12           | Private Roof Top | 99.0    |
|              | Total Area       | 232.0   |

#### APARTMENT TYPE A10

PENTHOUSE & Private Roof Top

| SURFACE AREA |                  | $(M^2)$ |
|--------------|------------------|---------|
| 1            | Living           | 19.0    |
| 2            | Bedroom 1        | 11.0    |
| 3            | Bath 1           | 5.0     |
| 4            | Kitchen          | 7.0     |
| 5            | Dining           | 7.0     |
| 6            | Bath 2           | 5.0     |
| 7            | Bedroom 2        | 11.0    |
| 8            | Laundry          | 3.0     |
| 9            | Bath 3           | 4.0     |
| 10           | Bedroom 3        | 13.0    |
| 11           | Terrace          | 48.0    |
| 12           | Private Roof Top | 99.0    |
|              | Total Area       | 232.0   |