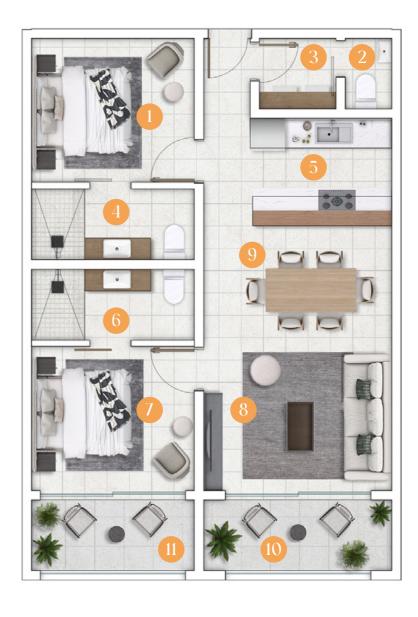

### APARTMENT TYPE AT GROUND FLOOR

| SURFACE AREA |                        | $(M^2)$ |
|--------------|------------------------|---------|
| 1            | Kitchen                | 14.0    |
| 2            | Living                 | 18.0    |
| 3            | Dining                 | 14.0    |
| 4            | Bedroom 1              | 11.0    |
| 5            | Bath 1                 | 5.0     |
| 6            | Bedroom 2              | 9.0     |
| 7            | Bath 2                 | 4.0     |
| 8            | Laundry                | 3.0     |
| 9            | Master Bedroom         | 10.0    |
| 10           | Master Bathroom        | 5.0     |
| 11           | Walk In                | 4.0     |
|              | Total Net Covered Area | 97.0    |
| 12           | Terrace 1              | 8.0     |
| 13           | Terrace 2              | 4.0     |
|              | Total Area             | 110.0   |

### APARTMENT TYPE A2 GROUND FLOOR

| SURFACE AREA |                        | $(M^2)$ |
|--------------|------------------------|---------|
| 1_           | Kitchen                | 14.0    |
| 2            | Living                 | 18.0    |
| 3            | Dining                 | 14.0    |
| 4            | Bedroom 1              | 11.0    |
| 5            | Bath 1                 | 5.0     |
| 6            | Bedroom 2              | 9.0     |
| 7            | Bath 2                 | 4.0     |
| 8            | Laundry                | 3.0     |
| 9            | Master Bedroom         | 10.0    |
| 10           | Master Bathroom        | 5.0     |
| 11           | Walk In                | 4.0     |
|              | Total Net Covered Area | 97.0    |
| 12           | Terrace 1              | 8.0     |
| 13           | Terrace 2              | 4.0     |
|              | Total Area             | 110.0   |