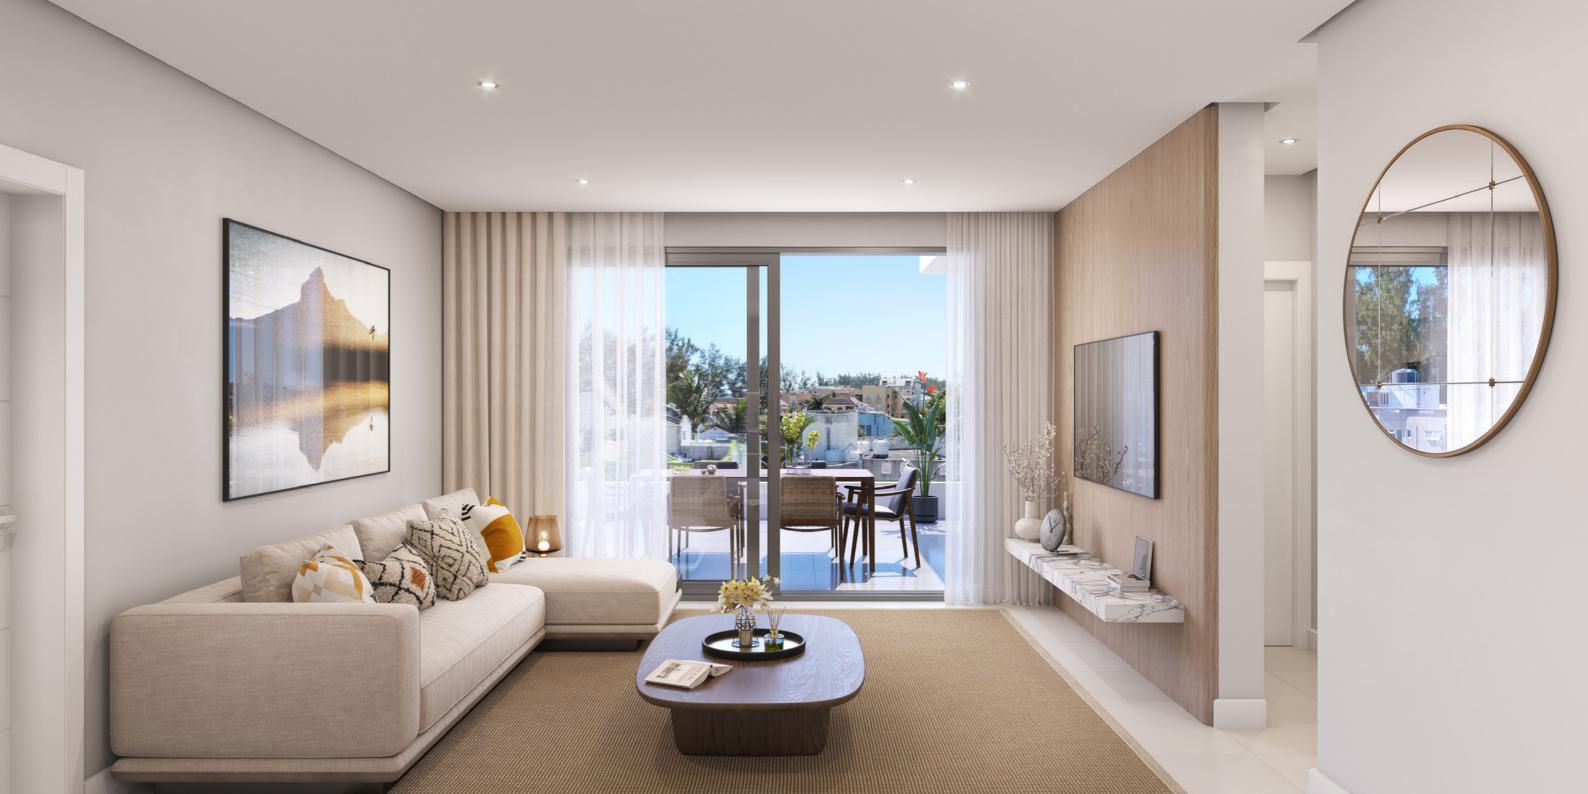

#### 2.1 Floors:

· Living, Dining, Kitchen, Bedrooms, Bathrooms, Terraces & Balconies: Porcelain tiles

#### 2.2 Walls:

- · Living, Dining, Kitchen, Bedrooms, Bathrooms, Terraces & Balconies:
- 1. Block walling with smooth render finish
- 2. Paint: 1 coat binder plus 2 coats Emulsion Paint
- 3. Skirting fixed to walls and paint
- · Terraces, Balconies & Common Passageway:
- 1. Block walling with smooth render finish
- 2. Paint: 1 coat binder plus 2 coats Emulsion Paint
- 3. Skirting fixed to walls and paint
- · Common & Ensuite bathroom: Porcelain tiles

#### 2.3 Ceiling:

- · Living, Dining, Kitchen, Bedrooms, bathrooms, Terraces, Balconies & common passageway:
- 1. Smooth render plus Emulsion Paint finish
- 2. False ceiling to specific areas only