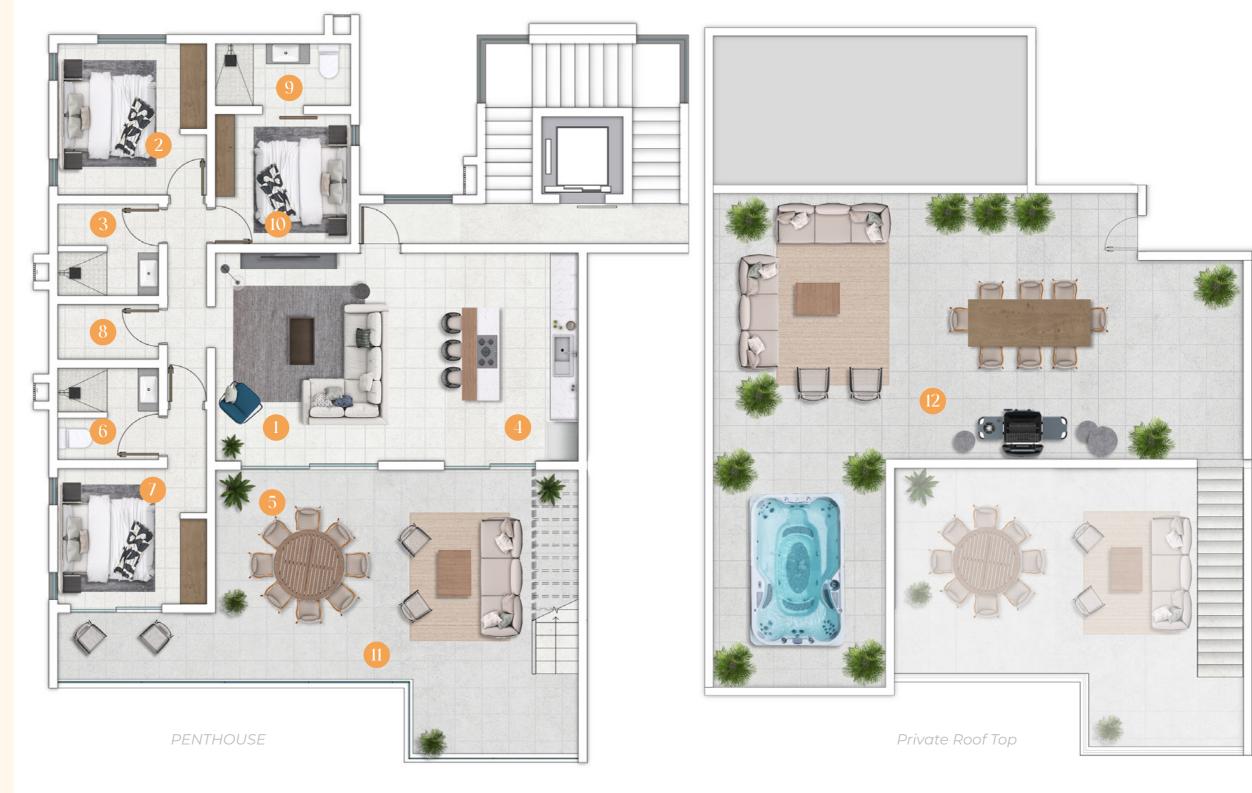

#### APARTMENT TYPE A9

PENTHOUSE & Private Roof Top

| SURFACE AREA |                  | $(M^2)$ |
|--------------|------------------|---------|
| 1            | Living           | 19.0    |
| 2            | Bedroom 1        | 11.0    |
| 3            | Bath 1           | 5.0     |
| 4            | Kitchen          | 7.0     |
| 5            | Dining           | 7.0     |
| 6            | Bath 2           | 5.0     |
| 7            | Bedroom 2        | 11.0    |
| 8            | Laundry          | 3.0     |
| 9            | Bath 3           | 4.0     |
| 10           | Bedroom 3        | 13.0    |
| 11           | Terrace          | 48.0    |
| 12           | Private Roof Top | 99.0    |
|              | Total Area       | 232.0   |

#### APARTMENT TYPE A10

PENTHOUSE & Private Roof Top

| SURFACE AREA |                  | $(M^2)$ |
|--------------|------------------|---------|
| 1            | Living           | 19.0    |
| 2            | Bedroom 1        | 11.0    |
| 3            | Bath 1           | 5.0     |
| 4            | Kitchen          | 7.0     |
| 5            | Dining           | 7.0     |
| 6            | Bath 2           | 5.0     |
| 7            | Bedroom 2        | 11.0    |
| 8            | Laundry          | 3.0     |
| 9            | Bath 3           | 4.0     |
| 10           | Bedroom 3        | 13.0    |
| 11           | Terrace          | 48.0    |
| 12           | Private Roof Top | 99.0    |
|              | Total Area       | 232.0   |