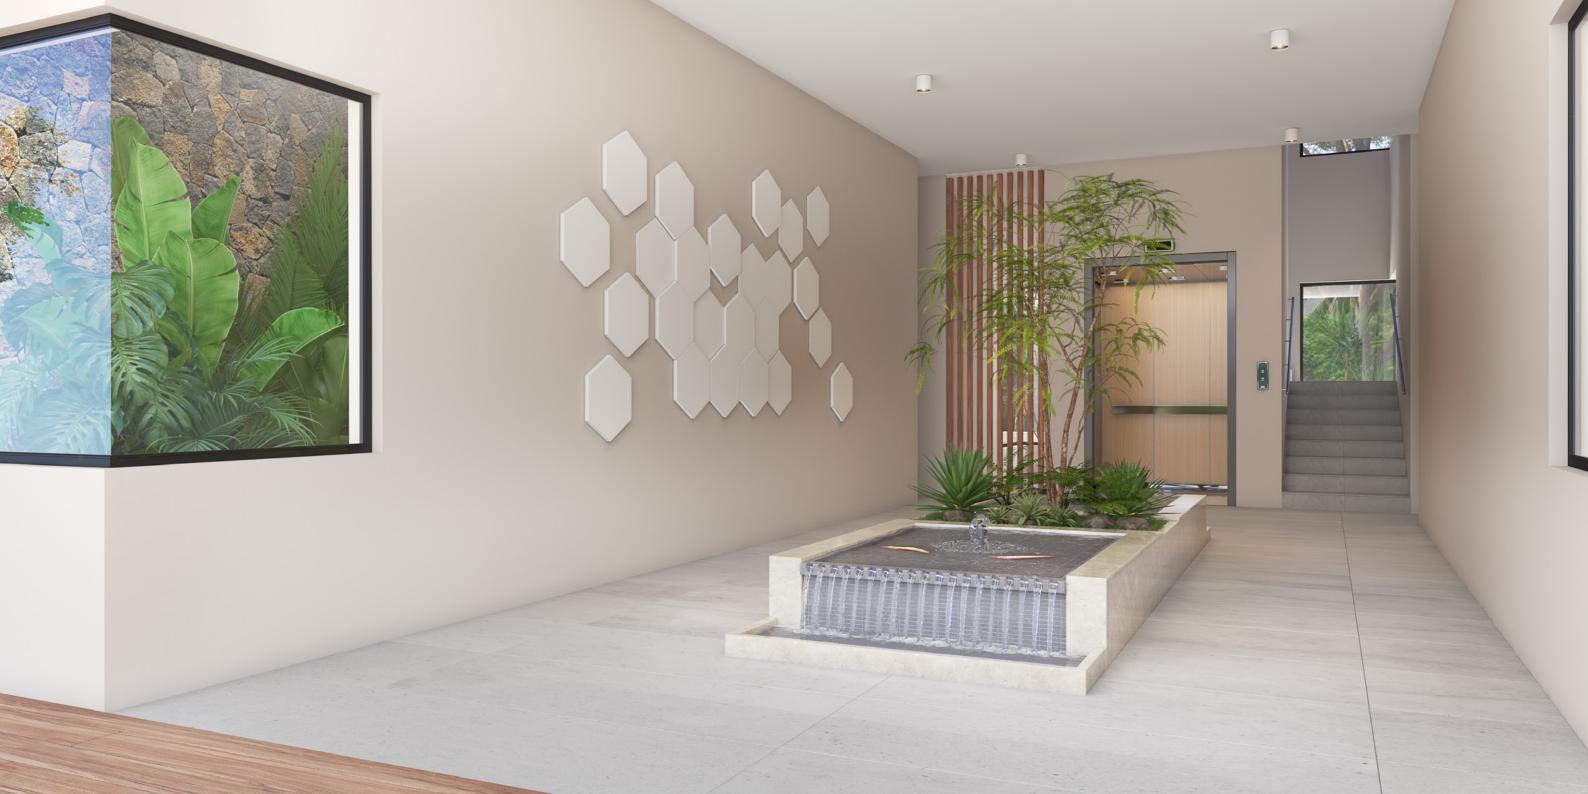

#### 3.5 Lift:

· Lift provided with well-designed lobby

#### 3.7 Security:

- · Camera surveillance and provision for Security watchman
- · Lift Lobby equipped with access control