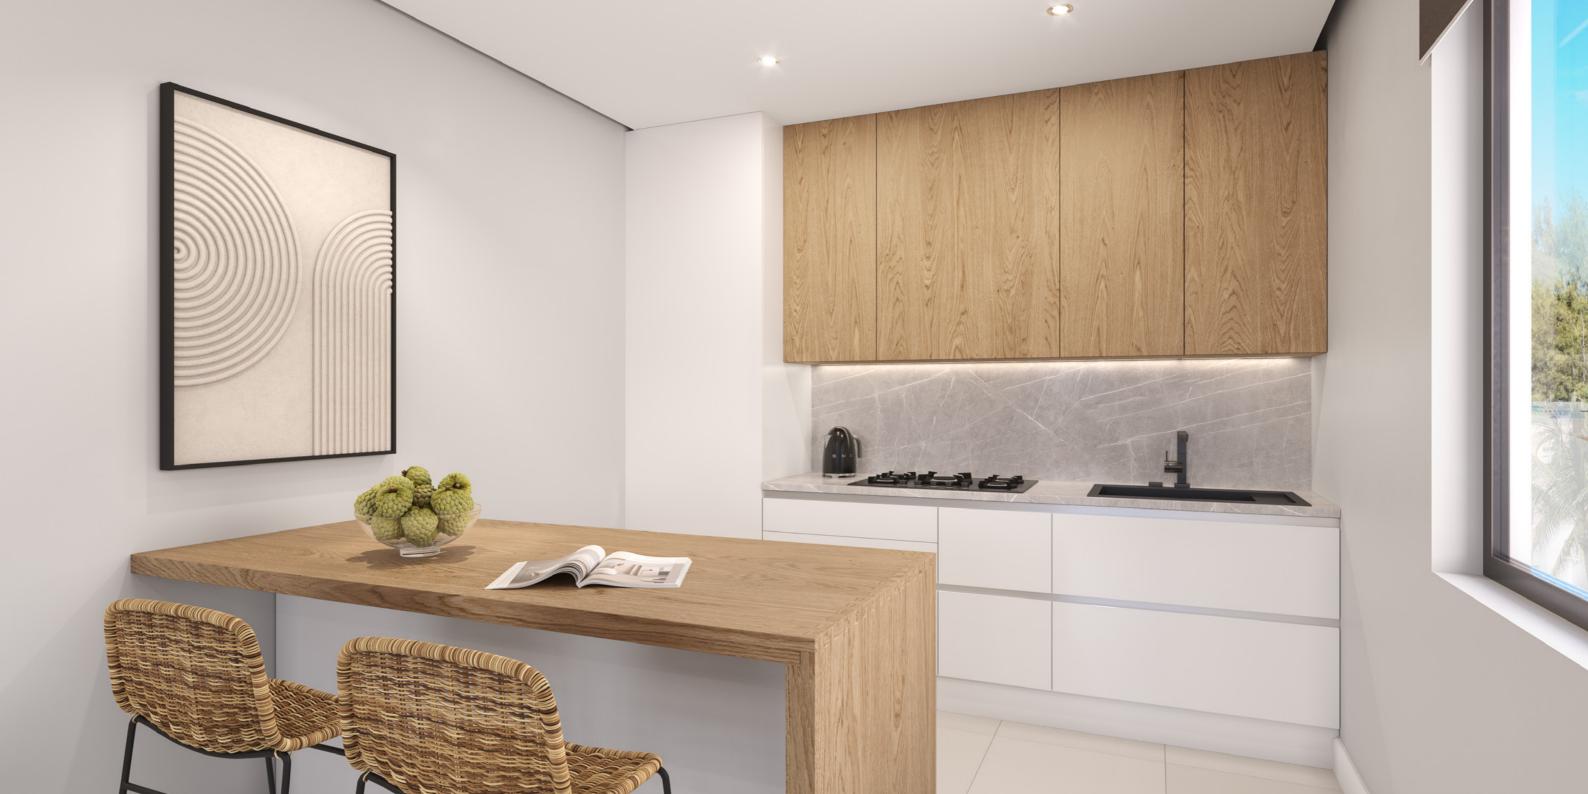

#### 2.6 Kitchen:

- · Kitchen furniture (imported European Standard) with worktop
- Stainless steel sinks and mixer Built in Microwave & Oven, Hood, Induction Hob included