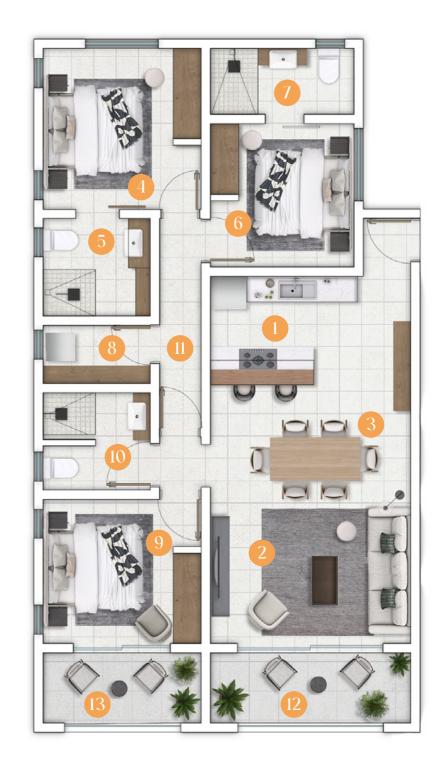

### APARTMENT TYPE A3 FIRST & SECOND FLOOR

Total Area

SURFACE AREA  $(M^2)$ 1 Kitchen 14.0 12.0 2 Living 3 Dining 7.0 4 Bedroom 1 11.0 5 Bath 1 5.0 6 Bedroom 2 9.0 7 Bath 2 4.0 3.0 8 Laundry 9 Master Bedroom 11.0 10 Master Bathroom 5.0 11 Walk In 4.0 12 Balcony 1 6.0 13 Balcony 2 5.0

### APARTMENT TYPE A4 FIRST & SECOND FLOOR

| SURFACE AREA |            | $(M^2)$ |
|--------------|------------|---------|
| 1            | Bedroom 1  | 10.0    |
| 2            | Guest WC   | 2.0     |
| 3            | Laundry    | 3.0     |
| 4            | Bath 1     | 5.0     |
| 5            | Kitchen    | 13.0    |
| 6            | Bath 2     | 5.0     |
| 7            | Bedroom 2  | 10.0    |
| 8            | Living     | 13.0    |
| 9            | Dining     | 7.0     |
| 10           | Balcony 1  | 6.0     |
| 11           | Balcony 2  | 5.0     |
|              | Total Area | 88.0    |

### APARTMENT TYPE A5 FIRST & SECOND FLOOR

| SURFACE AREA |                 | $(M^2)$ |
|--------------|-----------------|---------|
| 1            | Kitchen         | 14.0    |
| 2            | Living          | 12.0    |
| 3            | Dining          | 7.0     |
| 4            | Bedroom 1       | 11.0    |
| 5            | Bath 1          | 5.0     |
| 6            | Bedroom 2       | 9.0     |
| 7            | Bath 2          | 4.0     |
| 8            | Laundry         | 3.0     |
| 9            | Master Bedroom  | 11.0    |
| 10           | Master Bathroom | 5.0     |
| 11           | Walk In         | 4.0     |
| 12           | Balcony 1       | 6.0     |
| 13           | Balcony 2       | 5.0     |
|              | Total Area      | 110.0   |