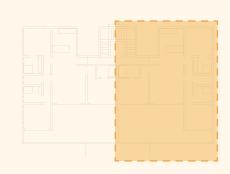

#### APARTMENT TYPE A9

PENTHOUSE & Private Roof Top

| SURFACE AREA |                  | $(M^2)$ |
|--------------|------------------|---------|
| 1            | Living           | 19.0    |
| 2            | Bedroom 1        | 11.0    |
| 3            | Bath 1           | 5.0     |
| 4            | Kitchen          | 7.0     |
| 5            | Dining           | 7.0     |
| 6            | Bath 2           | 5.0     |
| 7            | Bedroom 2        | 11.0    |
| 8            | Laundry          | 3.0     |
| 9            | Bath 3           | 4.0     |
| 10           | Bedroom 3        | 13.0    |
| 11           | Terrace          | 48.0    |
| 12           | Private Roof Top | 99.0    |
|              | Total Area       | 232.0   |

#### APARTMENT TYPE A10

PENTHOUSE & Private Roof Top

| SURFACE AREA |                  | $(M^2)$ |
|--------------|------------------|---------|
| 1            | Living           | 19.0    |
| 2            | Bedroom 1        | 11.0    |
| 3            | Bath 1           | 5.0     |
| 4            | Kitchen          | 7.0     |
| 5            | Dining           | 7.0     |
| 6            | Bath 2           | 5.0     |
| 7            | Bedroom 2        | 11.0    |
| 8            | Laundry          | 3.0     |
| 9            | Bath 3           | 4.0     |
| 10           | Bedroom 3        | 13.0    |
| 11           | Terrace          | 48.0    |
| 12           | Private Roof Top | 99.0    |
|              | Total Area       | 232.0   |