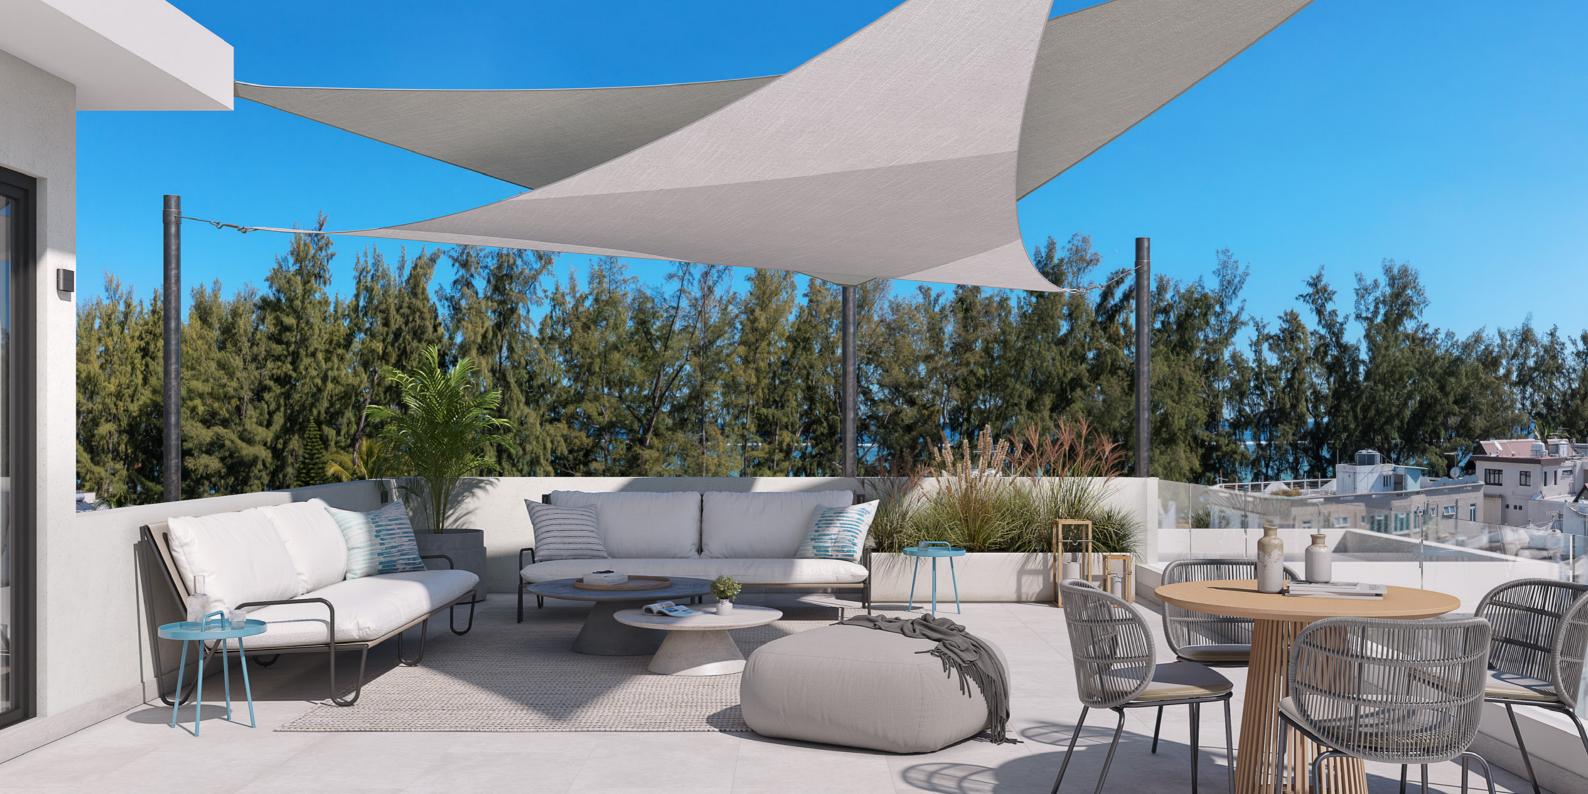

#### APARTMENT TYPE A9

PENTHOUSE & Private Roof Top

| SURFACE AREA |                  | $(M^2)$ |
|--------------|------------------|---------|
| 1            | Living           | 19.0    |
| 2            | Bedroom 1        | 11.0    |
| 3            | Bath 1           | 5.0     |
| 4            | Kitchen          | 7.0     |
| 5            | Dining           | 7.0     |
| 6            | Bath 2           | 5.0     |
| 7            | Bedroom 2        | 11.0    |
| 8            | Laundry          | 3.0     |
| 9            | Bath 3           | 4.0     |
| 10           | Bedroom 3        | 13.0    |
| 11           | Terrace          | 48.0    |
| 12           | Private Roof Top | 99.0    |
|              | Total Area       | 232.0   |

#### APARTMENT TYPE A10

PENTHOUSE & Private Roof Top

| SURFACE AREA |                  | $(M^2)$ |
|--------------|------------------|---------|
| 1            | Living           | 19.0    |
| 2            | Bedroom 1        | 11.0    |
| 3            | Bath 1           | 5.0     |
| 4            | Kitchen          | 7.0     |
| 5            | Dining           | 7.0     |
| 6            | Bath 2           | 5.0     |
| 7            | Bedroom 2        | 11.0    |
| 8            | Laundry          | 3.0     |
| 9            | Bath 3           | 4.0     |
| 10           | Bedroom 3        | 13.0    |
| 11           | Terrace          | 48.0    |
| 12           | Private Roof Top | 99.0    |
|              | Total Area       | 232.0   |