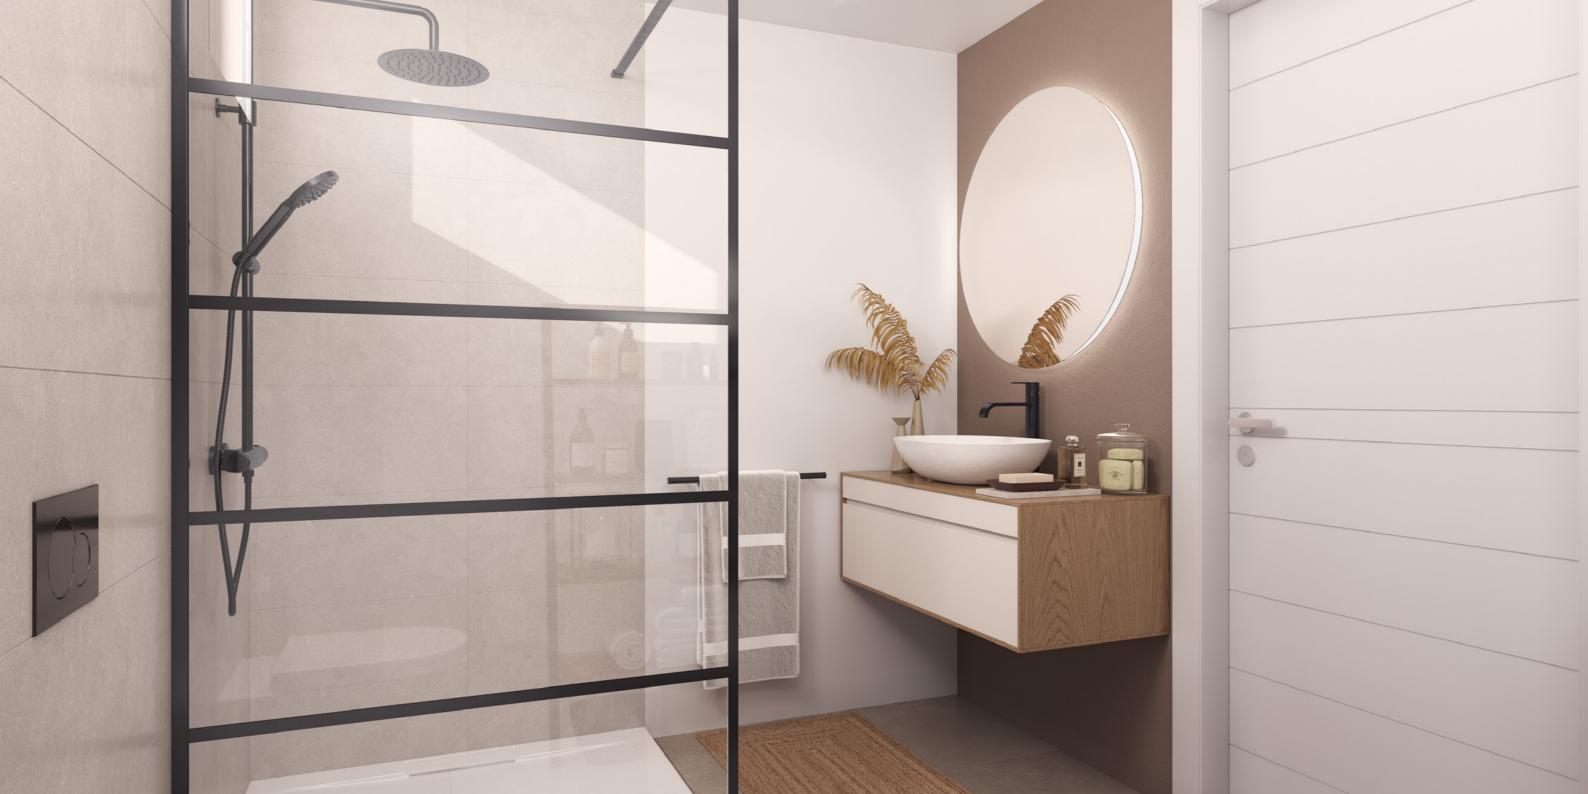

#### 2.2 Walls:

- · Living, Dining, Kitchen, Bedrooms, Bathrooms, Terraces & Balconies:
- 1. Block walling with smooth render finish
- 2. Paint: 1 coat binder plus 2 coats Emulsion Paint
- 3. Skirting fixed to walls and paint
- · Terraces, Balconies & Common Passageway:
- 1. Block walling with smooth render finish
- 2. Paint: 1 coat binder plus 2 coats Emulsion Paint
- 3. Skirting fixed to walls and paint
- · Common & Ensuite bathroom: Porcelain tiles

#### 2.7 Sanitary fittings:

- · Wall mounted vanity furniture
- Shower mixer
- · Toilet & Bidet sprayer

#### 2.9 Waterproofing:

- Double layer membrane waterproofing to all flat roofs (to specialist's details)
- · Waterproofing treatment to balconies prior to tile laying
- · Waterproofing treatment to showers prior to tile laying