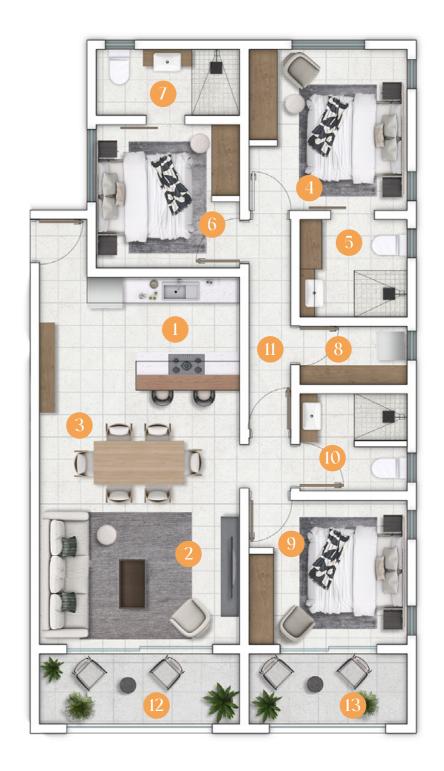

### APARTMENT TYPE A3 FIRST & SECOND FLOOR

Total Area

SURFACE AREA  $(M^2)$ 1 Kitchen 14.0 12.0 2 Living 3 Dining 7.0 4 Bedroom 1 11.0 5 Bath 1 5.0 6 Bedroom 2 9.0 7 Bath 2 4.0 3.0 8 Laundry 9 Master Bedroom 11.0 10 Master Bathroom 5.0 11 Walk In 4.0 12 Balcony 1 6.0 13 Balcony 2 5.0

### APARTMENT TYPE A4 FIRST & SECOND FLOOR

| SURFACE AREA |            | $(M^2)$ |
|--------------|------------|---------|
| 1            | Bedroom 1  | 10.0    |
| 2            | Guest WC   | 2.0     |
| 3            | Laundry    | 3.0     |
| 4            | Bath 1     | 5.0     |
| 5            | Kitchen    | 13.0    |
| 6            | Bath 2     | 5.0     |
| 7            | Bedroom 2  | 10.0    |
| 8            | Living     | 13.0    |
| 9            | Dining     | 7.0     |
| 10           | Balcony 1  | 6.0     |
| 11           | Balcony 2  | 5.0     |
|              | Total Area | 88.0    |

### APARTMENT TYPE A5 FIRST & SECOND FLOOR

| SURFACE AREA |                 | $(M^2)$ |
|--------------|-----------------|---------|
| 1            | Kitchen         | 14.0    |
| 2            | Living          | 12.0    |
| 3            | Dining          | 7.0     |
| 4            | Bedroom 1       | 11.0    |
| 5            | Bath 1          | 5.0     |
| 6            | Bedroom 2       | 9.0     |
| 7            | Bath 2          | 4.0     |
| 8            | Laundry         | 3.0     |
| 9            | Master Bedroom  | 11.0    |
| 10           | Master Bathroom | 5.0     |
| 11           | Walk In         | 4.0     |
| 12           | Balcony 1       | 6.0     |
| 13           | Balcony 2       | 5.0     |
|              | Total Area      | 110.0   |