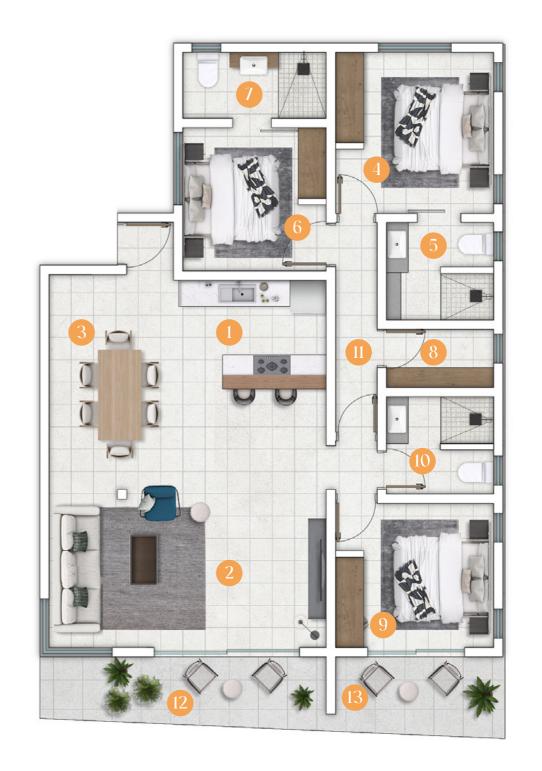

### APARTMENT TYPE AT GROUND FLOOR

| SURFACE AREA |                        | $(M^2)$ |
|--------------|------------------------|---------|
| 1            | Kitchen                | 14.0    |
| 2            | Living                 | 18.0    |
| 3            | Dining                 | 14.0    |
| 4            | Bedroom 1              | 11.0    |
| 5            | Bath 1                 | 5.0     |
| 6            | Bedroom 2              | 9.0     |
| 7            | Bath 2                 | 4.0     |
| 8            | Laundry                | 3.0     |
| 9            | Master Bedroom         | 10.0    |
| 10           | Master Bathroom        | 5.0     |
| 11           | Walk In                | 4.0     |
|              | Total Net Covered Area | 97.0    |
| 12           | Terrace 1              | 8.0     |
| 13           | Terrace 2              | 4.0     |
|              | Total Area             | 110.0   |

### APARTMENT TYPE A2 GROUND FLOOR

| SURFACE AREA |                        | $(M^2)$ |
|--------------|------------------------|---------|
| 1_           | Kitchen                | 14.0    |
| 2            | Living                 | 18.0    |
| 3            | Dining                 | 14.0    |
| 4            | Bedroom 1              | 11.0    |
| 5            | Bath 1                 | 5.0     |
| 6            | Bedroom 2              | 9.0     |
| 7            | Bath 2                 | 4.0     |
| 8            | Laundry                | 3.0     |
| 9            | Master Bedroom         | 10.0    |
| 10           | Master Bathroom        | 5.0     |
| 11           | Walk In                | 4.0     |
|              | Total Net Covered Area | 97.0    |
| 12           | Terrace 1              | 8.0     |
| 13           | Terrace 2              | 4.0     |
|              | Total Area             | 110.0   |