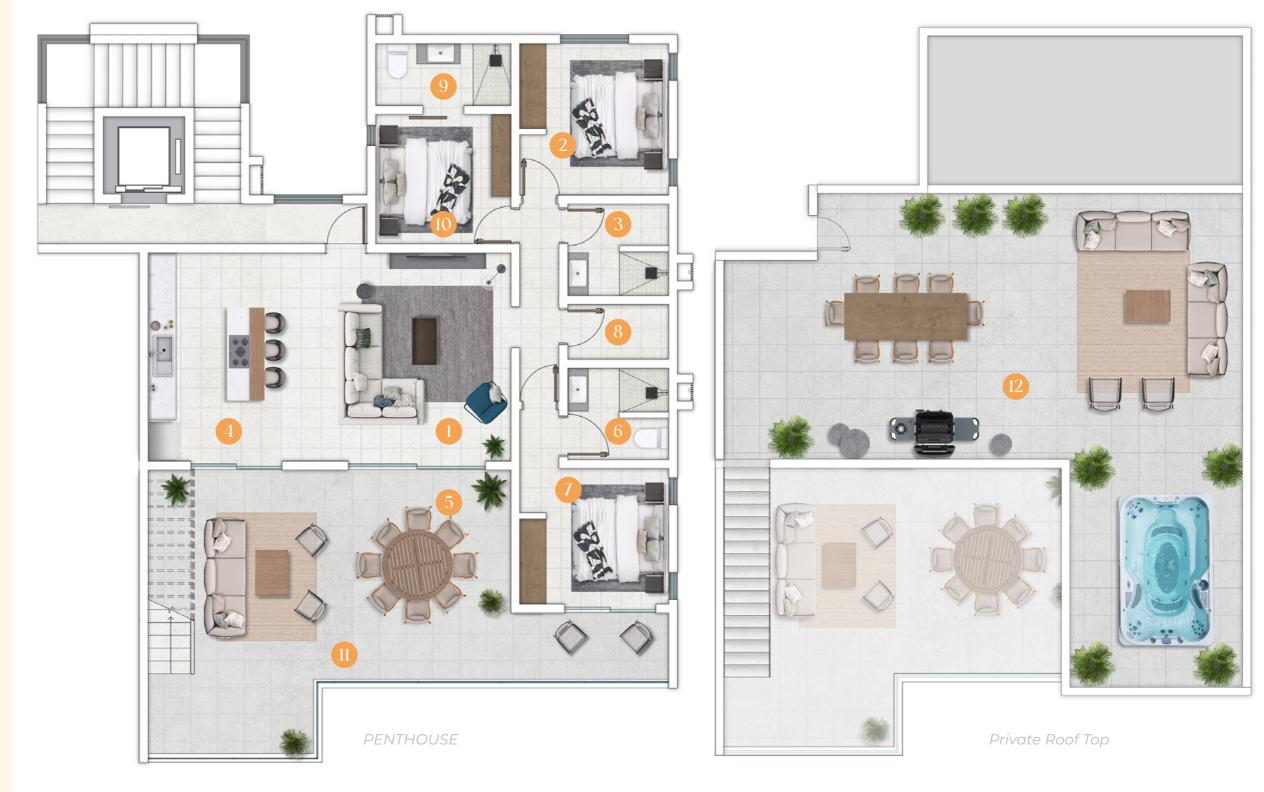

#### APARTMENT TYPE A9

PENTHOUSE & Private Roof Top

| SURFACE AREA |                  | $(M^2)$ |
|--------------|------------------|---------|
| 1            | Living           | 19.0    |
| 2            | Bedroom 1        | 11.0    |
| 3            | Bath 1           | 5.0     |
| 4            | Kitchen          | 7.0     |
| 5            | Dining           | 7.0     |
| 6            | Bath 2           | 5.0     |
| 7            | Bedroom 2        | 11.0    |
| 8            | Laundry          | 3.0     |
| 9            | Bath 3           | 4.0     |
| 10           | Bedroom 3        | 13.0    |
| 11           | Terrace          | 48.0    |
| 12           | Private Roof Top | 99.0    |
|              | Total Area       | 232.0   |

#### APARTMENT TYPE A10

PENTHOUSE & Private Roof Top

| SURFACE AREA |                  | $(M^2)$ |
|--------------|------------------|---------|
| 1            | Living           | 19.0    |
| 2            | Bedroom 1        | 11.0    |
| 3            | Bath 1           | 5.0     |
| 4            | Kitchen          | 7.0     |
| 5            | Dining           | 7.0     |
| 6            | Bath 2           | 5.0     |
| 7            | Bedroom 2        | 11.0    |
| 8            | Laundry          | 3.0     |
| 9            | Bath 3           | 4.0     |
| 10           | Bedroom 3        | 13.0    |
| 11           | Terrace          | 48.0    |
| 12           | Private Roof Top | 99.0    |
|              | Total Area       | 232.0   |