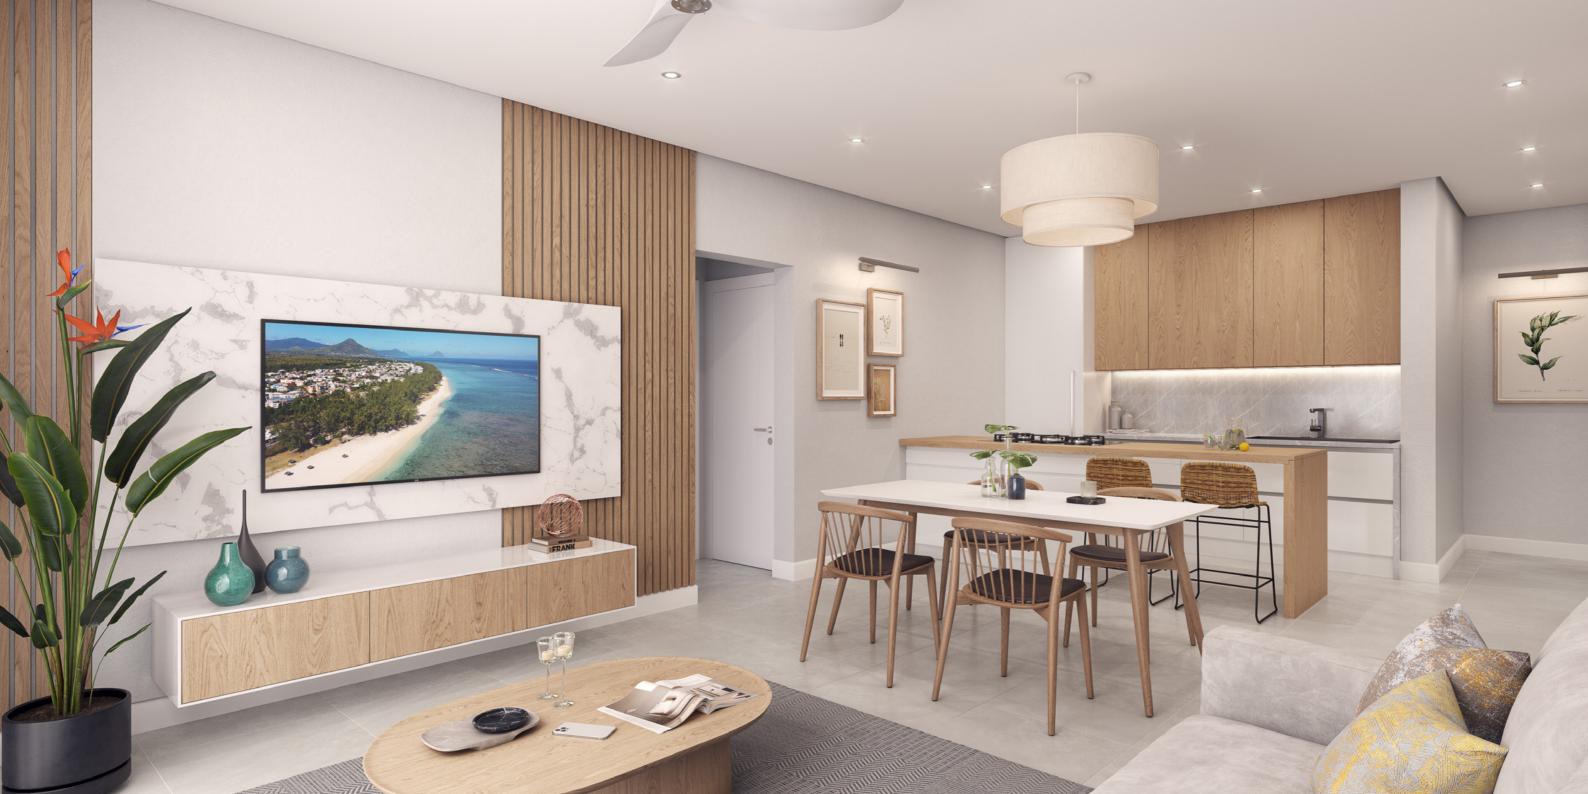

#### 2.1 Floors:

· Living, Dining, Kitchen, Bedrooms, Bathrooms, Terraces & Balconies: Porcelain tiles

#### 2.2 Walls:

- · Living, Dining, Kitchen, Bedrooms, Bathrooms, Terraces & Balconies:
- 1. Block walling with smooth render finish
- 2. Paint: 1 coat binder plus 2 coats Emulsion Paint
- 3. Skirting fixed to walls and paint
- · Terraces, Balconies & Common Passageway:
- 1. Block walling with smooth render finish
- 2. Paint: 1 coat binder plus 2 coats Emulsion Paint
- 3. Skirting fixed to walls and paint
- · Common & Ensuite bathroom: Porcelain tiles

#### 2.3 Ceiling:

- · Living, Dining, Kitchen, Bedrooms, bathrooms, Terraces, Balconies & common passageway:
- 1. Smooth render plus Emulsion Paint finish
- 2. False ceiling to specific areas only

#### 2.6 Kitchen:

- · Kitchen furniture (imported European Standard) with worktop
- Stainless steel sinks and mixer Built in Microwave & Oven, Hood, Induction Hob included