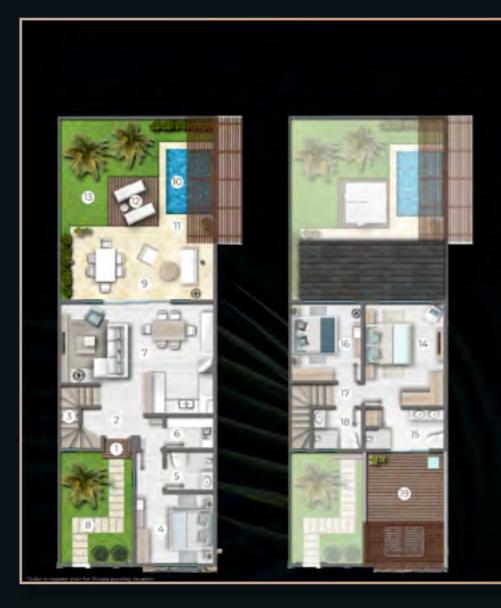

# BAYVIEW ESTATE - 3 BEDROOMS

1.54m²

5.25m<sup>2</sup>

5.30m<sup>2</sup>

12.91m<sup>±</sup>

3.88m<sup>2</sup>

3.49m<sup>2</sup>

33.46m<sup>2</sup>

65.83m<sup>2</sup>

15.64m²

16.38m²

6.44m²

10.40m²

5.29m<sup>2</sup> 30.65m<sup>2</sup>

90.61m<sup>1</sup>

17.98m²

6.10m<sup>2</sup>

13.19m²

1.23m<sup>2</sup>

4.62m²

43.12m²

16.62m<sup>2</sup>