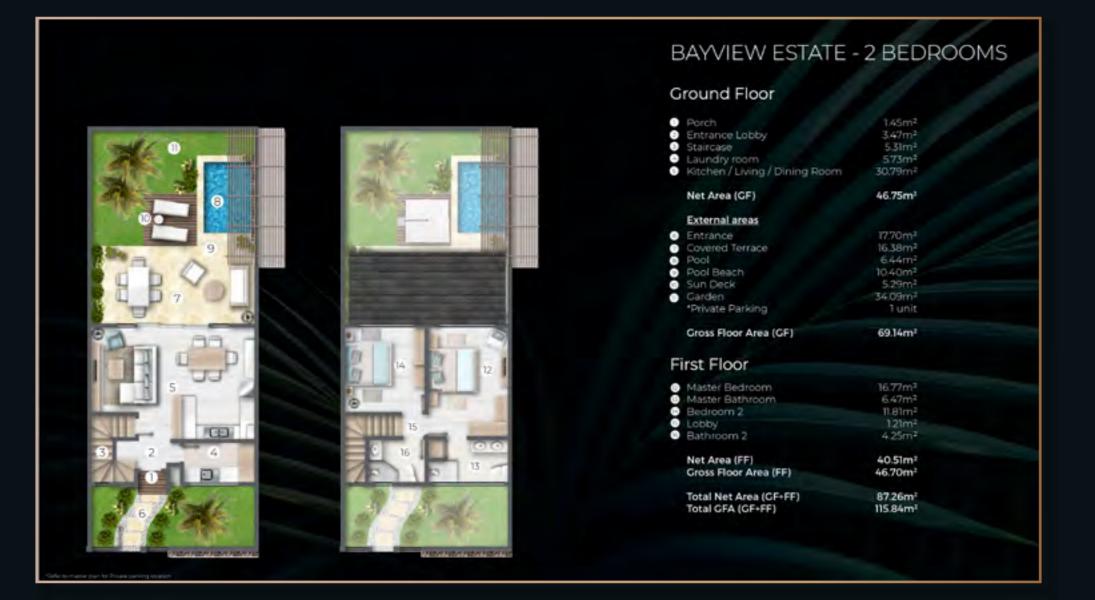

### Ground Floor

Porch

Entrance Lobby
Staircase

Bedroom 2

Bathroom 2

Laundry room

Kitchen / Living / Dining room

Net Area (GF)

#### External areas

 Entrance Covered Terrace

Pool

 Pool Béach Sun Deck

 Private garden \*Private Parking

Gross Floor Area (GF)

## First Floor

 Master Bedroom Master Bathroom

 Bedroom 3 Lobby

Bathroom 3

### Net Area (FF)

External area Master Terrace

Gross Floor Area (FF)

Total Net Area (GF+FF) Total GFA (GF+FF)

49.45m<sup>2</sup>

108.95m<sup>2</sup> 140.06m<sup>2</sup>

Ambiance & Decoration

runner, cushions & textile