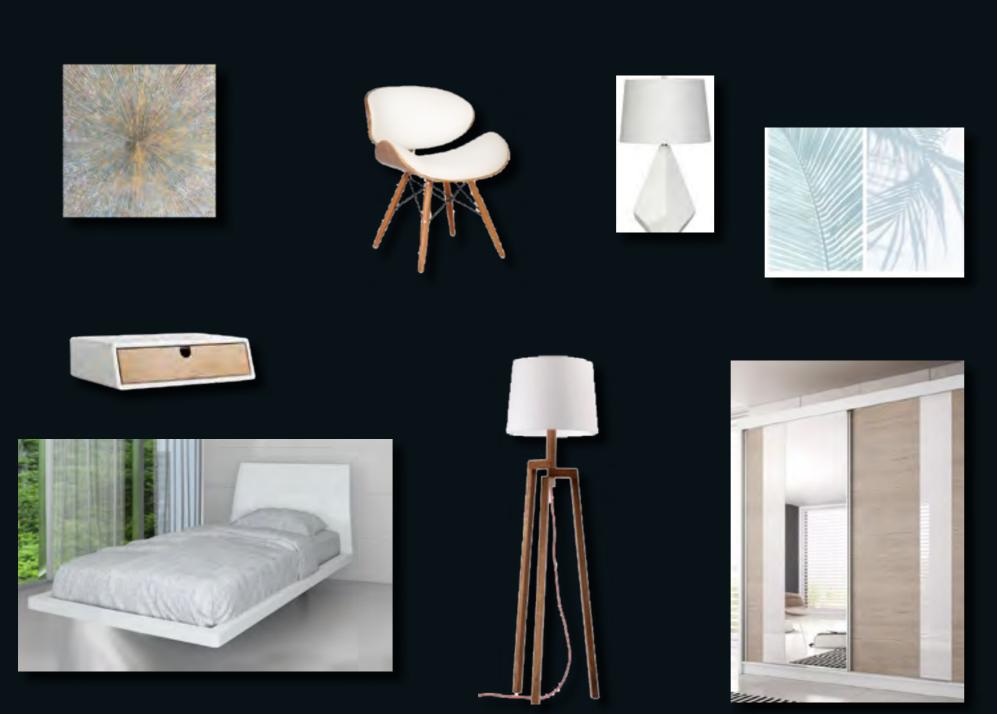

Master Bedroom/ Dressing

d runner, cushions & textile

Floor, wall & rniture finishes

Bedroom 2

\*Photos are non-contractual - they may differ from the actual product in details and colour.

Floor, wall & Turniture finishes